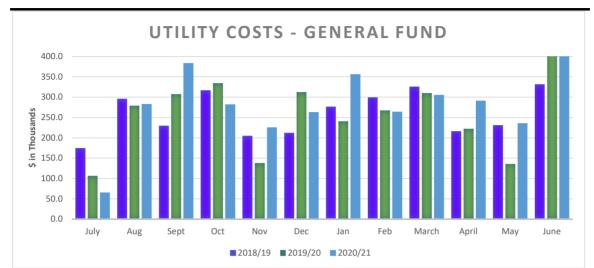

|                                     | Deard of Education                                                                                                                                                           |        |  |  |  |  |  |  |
|-------------------------------------|------------------------------------------------------------------------------------------------------------------------------------------------------------------------------|--------|--|--|--|--|--|--|
| A - Doug Levinson                   | Board of Education                                                                                                                                                           |        |  |  |  |  |  |  |
| B - Kari Sholtes<br>C - Trish Mahre | Mesa County Valley School District 51                                                                                                                                        |        |  |  |  |  |  |  |
| D - Tom Parrish                     | Business Meeting Minutes: October 19, 2021                                                                                                                                   |        |  |  |  |  |  |  |
| E - Amy Davis                       | Adopted: November 9, 2021                                                                                                                                                    |        |  |  |  |  |  |  |
| ABCDE                               |                                                                                                                                                                              |        |  |  |  |  |  |  |
|                                     | AGENDA ITEMS                                                                                                                                                                 | ACTION |  |  |  |  |  |  |
|                                     | H. SUPERINTENDENT'S REPORT<br>H-1. Business/Investment Financials                                                                                                            |        |  |  |  |  |  |  |
|                                     | H-1.a. End of the Year Financials                                                                                                                                            |        |  |  |  |  |  |  |
|                                     | Mrs. Melanie Trujillo, Financial Services Director, highlighted items from                                                                                                   |        |  |  |  |  |  |  |
|                                     | the fourth quarter of the 2020-2021 school year. She noted the District was able to increase reserves to above ten percent. She displayed data                               |        |  |  |  |  |  |  |
|                                     | showing the increase in reserves helped align the District with other                                                                                                        |        |  |  |  |  |  |  |
|                                     | districts of similar size. Mrs. Trujillo shared information on the Medical                                                                                                   |        |  |  |  |  |  |  |
|                                     | Fund explaining the need to increase medical premiums to shore up the fund, noting next year will be the first time in many years that employees                             |        |  |  |  |  |  |  |
|                                     | will have to pay a small cost for their insurance coverage. She shared                                                                                                       |        |  |  |  |  |  |  |
|                                     | data on the increased number of high cost medical claims over the past                                                                                                       |        |  |  |  |  |  |  |
|                                     | year, which caused a decrease in the medical fund reserves.<br>H-1.b. First Quarter Financials                                                                               |        |  |  |  |  |  |  |
|                                     | <ul> <li>Mrs. Trujillo reported it is still too early to predict actual revenue and</li> </ul>                                                                               |        |  |  |  |  |  |  |
|                                     | expenditures for the 2021-2022 school year. The District will receive the                                                                                                    |        |  |  |  |  |  |  |
|                                     | final student count, to determine state funding, in November. She noted revenue adjustments from the increase in medical premiums will be                                    |        |  |  |  |  |  |  |
|                                     | reflected in the re-adopted budget in January.                                                                                                                               |        |  |  |  |  |  |  |
|                                     |                                                                                                                                                                              |        |  |  |  |  |  |  |
|                                     | <ul> <li>H-2. Unified Improvement Plans</li> <li>Mr. Paul Jebe, Director of Site Leadership, and building administrators from</li> </ul>                                     |        |  |  |  |  |  |  |
|                                     | Chatfield, Dos Rios, and Nisley Elementary Schools, Bookcliff and West                                                                                                       |        |  |  |  |  |  |  |
|                                     | Middle Schools and Central High School were present to share information                                                                                                     |        |  |  |  |  |  |  |
|                                     | on how the District has been using improvement science to help schools with their Unified Improvement Plans (UIPs). The District has been using a system                     |        |  |  |  |  |  |  |
|                                     | identified as Plan, Do, Study, Act (PDSA). Schools are placed on a UIP                                                                                                       |        |  |  |  |  |  |  |
|                                     | through the Colorado Accountability System based on the schools' academic                                                                                                    |        |  |  |  |  |  |  |
|                                     | growth and achievement. The different classifications of UIPs are turnaround, priority improvement, improving and performance. The six schools                               |        |  |  |  |  |  |  |
|                                     | represented were all listed with a turnaround status. Mr. Jebe gave a brief                                                                                                  |        |  |  |  |  |  |  |
|                                     | history on how improvement science was developed. Since 2019, the District                                                                                                   |        |  |  |  |  |  |  |
|                                     | has been working with Colorado Education Initiative, to implement<br>improvement science for education pioneered by the Carnegie Foundation.                                 |        |  |  |  |  |  |  |
|                                     | Mr. Jebe shared information on the six core principles and the quarterly                                                                                                     |        |  |  |  |  |  |  |
|                                     | cycles the PDSA system uses. Schools use the quarterly cycles combined                                                                                                       |        |  |  |  |  |  |  |
|                                     | with the two aims, academic growth and culture and climate, to develop steps<br>and goals to improve student learning. Mr. Jebe showed graphics comparing                    |        |  |  |  |  |  |  |
|                                     | the steps in the state's UIP system, the District PDSA system and the state's                                                                                                |        |  |  |  |  |  |  |
|                                     | network system. He noted the state is looking to make changes to their                                                                                                       |        |  |  |  |  |  |  |
|                                     | system to add short cycle plans.                                                                                                                                             |        |  |  |  |  |  |  |
|                                     | Chatfield Elementary School administration, staff members and a student,<br>who were present, were recognized for Chatfield Elementary School going                          |        |  |  |  |  |  |  |
|                                     | from a UIP turnaround status to performance status. Mr. Dave McCall,                                                                                                         |        |  |  |  |  |  |  |
|                                     | Chatfield Elementary School principal, thanked his staff and students for<br>doing the work and demonstrating that the DDSA system is working                                |        |  |  |  |  |  |  |
|                                     | <ul> <li>doing the work and demonstrating that the PDSA system is working.</li> <li>Dr. Brian Hill, Assistant Superintendent, reported the Colorado Department of</li> </ul> |        |  |  |  |  |  |  |
|                                     | Education is reviewing data from four other schools represented, which could                                                                                                 |        |  |  |  |  |  |  |
|                                     | potentially move those schools up a level from the turnaround status.                                                                                                        |        |  |  |  |  |  |  |