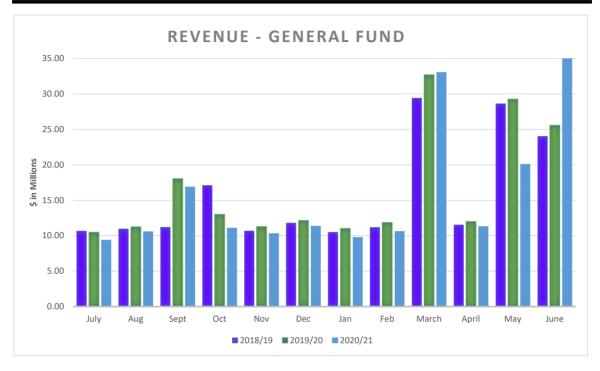

|                                     | Deard of Education                                                                                                                                                           |        |  |  |  |  |  |  |
|-------------------------------------|------------------------------------------------------------------------------------------------------------------------------------------------------------------------------|--------|--|--|--|--|--|--|
| A - Doug Levinson                   | Board of Education                                                                                                                                                           |        |  |  |  |  |  |  |
| B - Kari Sholtes<br>C - Trish Mahre | Mesa County Valley School District 51                                                                                                                                        |        |  |  |  |  |  |  |
| D - Tom Parrish                     | Business Meeting Minutes: October 19, 2021                                                                                                                                   |        |  |  |  |  |  |  |
| E - Amy Davis                       | Adopted: November 9, 2021                                                                                                                                                    |        |  |  |  |  |  |  |
| ABCDE                               |                                                                                                                                                                              |        |  |  |  |  |  |  |
|                                     | AGENDA ITEMS                                                                                                                                                                 | ACTION |  |  |  |  |  |  |
|                                     | H. SUPERINTENDENT'S REPORT<br>H-1. Business/Investment Financials                                                                                                            |        |  |  |  |  |  |  |
|                                     | H-1.a. End of the Year Financials                                                                                                                                            |        |  |  |  |  |  |  |
|                                     | Mrs. Melanie Trujillo, Financial Services Director, highlighted items from                                                                                                   |        |  |  |  |  |  |  |
|                                     | the fourth quarter of the 2020-2021 school year. She noted the District was able to increase reserves to above ten percent. She displayed data                               |        |  |  |  |  |  |  |
|                                     | showing the increase in reserves helped align the District with other                                                                                                        |        |  |  |  |  |  |  |
|                                     | districts of similar size. Mrs. Trujillo shared information on the Medical                                                                                                   |        |  |  |  |  |  |  |
|                                     | Fund explaining the need to increase medical premiums to shore up the fund, noting next year will be the first time in many years that employees                             |        |  |  |  |  |  |  |
|                                     | will have to pay a small cost for their insurance coverage. She shared                                                                                                       |        |  |  |  |  |  |  |
|                                     | data on the increased number of high cost medical claims over the past                                                                                                       |        |  |  |  |  |  |  |
|                                     | year, which caused a decrease in the medical fund reserves.<br>H-1.b. First Quarter Financials                                                                               |        |  |  |  |  |  |  |
|                                     | <ul> <li>Mrs. Trujillo reported it is still too early to predict actual revenue and</li> </ul>                                                                               |        |  |  |  |  |  |  |
|                                     | expenditures for the 2021-2022 school year. The District will receive the                                                                                                    |        |  |  |  |  |  |  |
|                                     | final student count, to determine state funding, in November. She noted revenue adjustments from the increase in medical premiums will be                                    |        |  |  |  |  |  |  |
|                                     | reflected in the re-adopted budget in January.                                                                                                                               |        |  |  |  |  |  |  |
|                                     |                                                                                                                                                                              |        |  |  |  |  |  |  |
|                                     | <ul> <li>H-2. Unified Improvement Plans</li> <li>Mr. Paul Jebe, Director of Site Leadership, and building administrators from</li> </ul>                                     |        |  |  |  |  |  |  |
|                                     | Chatfield, Dos Rios, and Nisley Elementary Schools, Bookcliff and West                                                                                                       |        |  |  |  |  |  |  |
|                                     | Middle Schools and Central High School were present to share information                                                                                                     |        |  |  |  |  |  |  |
|                                     | on how the District has been using improvement science to help schools with their Unified Improvement Plans (UIPs). The District has been using a system                     |        |  |  |  |  |  |  |
|                                     | identified as Plan, Do, Study, Act (PDSA). Schools are placed on a UIP                                                                                                       |        |  |  |  |  |  |  |
|                                     | through the Colorado Accountability System based on the schools' academic                                                                                                    |        |  |  |  |  |  |  |
|                                     | growth and achievement. The different classifications of UIPs are turnaround, priority improvement, improving and performance. The six schools                               |        |  |  |  |  |  |  |
|                                     | represented were all listed with a turnaround status. Mr. Jebe gave a brief                                                                                                  |        |  |  |  |  |  |  |
|                                     | history on how improvement science was developed. Since 2019, the District                                                                                                   |        |  |  |  |  |  |  |
|                                     | has been working with Colorado Education Initiative, to implement<br>improvement science for education pioneered by the Carnegie Foundation.                                 |        |  |  |  |  |  |  |
|                                     | Mr. Jebe shared information on the six core principles and the quarterly                                                                                                     |        |  |  |  |  |  |  |
|                                     | cycles the PDSA system uses. Schools use the quarterly cycles combined                                                                                                       |        |  |  |  |  |  |  |
|                                     | with the two aims, academic growth and culture and climate, to develop steps<br>and goals to improve student learning. Mr. Jebe showed graphics comparing                    |        |  |  |  |  |  |  |
|                                     | the steps in the state's UIP system, the District PDSA system and the state's                                                                                                |        |  |  |  |  |  |  |
|                                     | network system. He noted the state is looking to make changes to their                                                                                                       |        |  |  |  |  |  |  |
|                                     | system to add short cycle plans.                                                                                                                                             |        |  |  |  |  |  |  |
|                                     | Chatfield Elementary School administration, staff members and a student,<br>who were present, were recognized for Chatfield Elementary School going                          |        |  |  |  |  |  |  |
|                                     | from a UIP turnaround status to performance status. Mr. Dave McCall,                                                                                                         |        |  |  |  |  |  |  |
|                                     | Chatfield Elementary School principal, thanked his staff and students for<br>doing the work and demonstrating that the DDSA system is working                                |        |  |  |  |  |  |  |
|                                     | <ul> <li>doing the work and demonstrating that the PDSA system is working.</li> <li>Dr. Brian Hill, Assistant Superintendent, reported the Colorado Department of</li> </ul> |        |  |  |  |  |  |  |
|                                     | Education is reviewing data from four other schools represented, which could                                                                                                 |        |  |  |  |  |  |  |
|                                     | potentially move those schools up a level from the turnaround status.                                                                                                        |        |  |  |  |  |  |  |