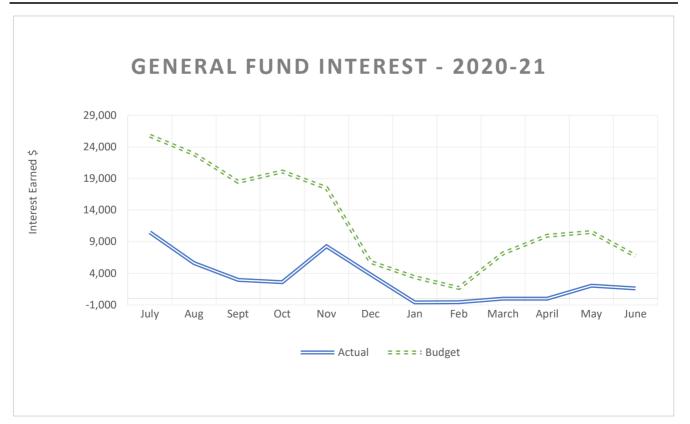

98,655                     | \$5,138,745                  |                | \$4,484,883                     | \$4,961,892                                 |                | \$6,000,796                               |                |                     |

### 2019-20 Re-Adopted Budget

| Transfer: \$180.85 X 21,432.08 to Cap | bital Projects/Insurance Reserve |
|---------------------------------------|----------------------------------|
| Capital Projects                      | \$ 2,375,970                     |
| Insurance Reserve                     | \$ 1,500,000                     |
|                                       | \$ 3,875,970                     |
|                                       |                                  |

### 2020-21 Re-Adopted Budget

 State
 <th









Presented: October 19, 2021

### All Funds

| Type of Investment         | Fund   | Bank or Safekeeping       | Amount       | Date Acquired | Interest Rate |
|----------------------------|--------|---------------------------|--------------|---------------|---------------|
|                            |        | In Trust with             |              |               |               |
| C-SAFE Bond/Mesa County    | 31     | Mesa County Treasurer     | \$16,254,861 | 6/27/03       | 2.00%         |
| C-SAFE Account - General   | Pooled | US Bank - Denver          | 39,006,568   |               | 0.02%         |
| C-SAFE Account - 2018 Bond | Pooled | US Bank - Denver          | 19,164,934   | 2/1/18        | %60.0         |
| Colo Trust 1               | Pooled | Wells Fargo Bank - Den