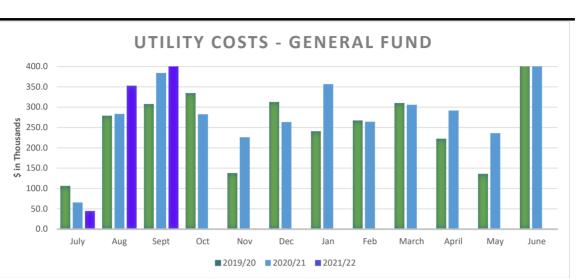

|                                     | Deard of Education                                                                                                                                                           |        |  |  |  |  |  |  |
|-------------------------------------|------------------------------------------------------------------------------------------------------------------------------------------------------------------------------|--------|--|--|--|--|--|--|
| A - Doug Levinson                   | Board of Education                                                                                                                                                           |        |  |  |  |  |  |  |
| B - Kari Sholtes<br>C - Trish Mahre | Mesa County Valley School District 51                                                                                                                                        |        |  |  |  |  |  |  |
| D - Tom Parrish                     | Business Meeting Minutes: October 19, 2021                                                                                                                                   |        |  |  |  |  |  |  |
| E - Amy Davis                       | Adopted: November 9, 2021                                                                                                                                                    |        |  |  |  |  |  |  |
| ABCDE                               |                                                                                                                                                                              |        |  |  |  |  |  |  |
|                                     | AGENDA ITEMS                                                                                                                                                                 | ACTION |  |  |  |  |  |  |
|                                     | H. SUPERINTENDENT'S REPORT<br>H-1. Business/Investment Financials                                                                                                            |        |  |  |  |  |  |  |
|                                     | H-1.a. End of the Year Financials                                                                                                                                            |        |  |  |  |  |  |  |
|                                     | Mrs. Melanie Trujillo, Financial Services Director, highlighted items from                                                                                                   |        |  |  |  |  |  |  |
|                                     | the fourth quarter of the 2020-2021 school year. She noted the District was able to increase reserves to above ten percent. She displayed data                               |        |  |  |  |  |  |  |
|                                     | showing the increase in reserves helped align the District with other                                                                                                        |        |  |  |  |  |  |  |
|                                     | districts of similar size. Mrs. Trujillo shared information on the Medical                                                                                                   |        |  |  |  |  |  |  |
|                                     | Fund explaining the need to increase medical premiums to shore up the fund, noting next year will be the first time in many years that employees                             |        |  |  |  |  |  |  |
|                                     | will have to pay a small cost for their insurance coverage. She shared                                                                                                       |        |  |  |  |  |  |  |
|                                     | data on the increased number of high cost medical claims over the past                                                                                                       |        |  |  |  |  |  |  |
|                                     | year, which caused a decrease in the medical fund reserves.<br>H-1.b. First Quarter Financials                                                                               |        |  |  |  |  |  |  |
|                                     | <ul> <li>Mrs. Trujillo reported it is still too early to predict actual revenue and</li> </ul>                                                                               |        |  |  |  |  |  |  |
|                                     | expenditures for the 2021-2022 school year. The District will receive the                                                                                                    |        |  |  |  |  |  |  |
|                                     | final student count, to determine state funding, in November. She noted revenue adjustments from the increase in medical premiums will be                                    |        |  |  |  |  |  |  |
|                                     | reflected in the re-adopted budget in January.                                                                                                                               |        |  |  |  |  |  |  |
|                                     |                                                                                                                                                                              |        |  |  |  |  |  |  |
|                                     | <ul> <li>H-2. Unified Improvement Plans</li> <li>Mr. Paul Jebe, Director of Site Leadership, and building administrators from</li> </ul>                                     |        |  |  |  |  |  |  |
|                                     | Chatfield, Dos Rios, and Nisley Elementary Schools, Bookcliff and West                                                                                                       |        |  |  |  |  |  |  |
|                                     | Middle Schools and Central High School were present to share information                                                                                                     |        |  |  |  |  |  |  |
|                                     | on how the District has been using improvement science to help schools with their Unified Improvement Plans (UIPs). The District has been using a system                     |        |  |  |  |  |  |  |
|                                     | identified as Plan, Do, Study, Act (PDSA). Schools are placed on a UIP                                                                                                       |        |  |  |  |  |  |  |
|                                     | through the Colorado Accountability System based on the schools' academic                                                                                                    |        |  |  |  |  |  |  |
|                                     | growth and achievement. The different classifications of UIPs are turnaround, priority improvement, improving and performance. The six schools                               |        |  |  |  |  |  |  |
|                                     | represented were all listed with a turnaround status. Mr. Jebe gave a brief                                                                                                  |        |  |  |  |  |  |  |
|                                     | history on how improvement science was developed. Since 2019, the District                                                                                                   |        |  |  |  |  |  |  |
|                                     | has been working with Colorado Education Initiative, to implement<br>improvement science for education pioneered by the Carnegie Foundation.                                 |        |  |  |  |  |  |  |
|                                     | Mr. Jebe shared information on the six core principles and the quarterly                                                                                                     |        |  |  |  |  |  |  |
|                                     | cycles the PDSA system uses. Schools use the quarterly cycles combined                                                                                                       |        |  |  |  |  |  |  |
|                                     | with the two aims, academic growth and culture and climate, to develop steps<br>and goals to improve student learning. Mr. Jebe showed graphics comparing                    |        |  |  |  |  |  |  |
|                                     | the steps in the state's UIP system, the District PDSA system and the state's                                                                                                |        |  |  |  |  |  |  |
|                                     | network system. He noted the state is looking to make changes to their                                                                                                       |        |  |  |  |  |  |  |
|                                     | system to add short cycle plans.                                                                                                                                             |        |  |  |  |  |  |  |
|                                     | Chatfield Elementary School administration, staff members and a student,<br>who were present, were recognized for Chatfield Elementary School going                          |        |  |  |  |  |  |  |
|                                     | from a UIP turnaround status to performance status. Mr. Dave McCall,                                                                                                         |        |  |  |  |  |  |  |
|                                     | Chatfield Elementary School principal, thanked his staff and students for<br>doing the work and demonstrating that the DDSA system is working                                |        |  |  |  |  |  |  |
|                                     | <ul> <li>doing the work and demonstrating that the PDSA system is working.</li> <li>Dr. Brian Hill, Assistant Superintendent, reported the Colorado Department of</li> </ul> |        |  |  |  |  |  |  |
|                                     | Education is reviewing data from four other schools represented, which could                                                                                                 |        |  |  |  |  |  |  |
|                                     | potentially move those schools up a level from the turnaround status.                                                                                                        |        |  |  |  |  |  |  |