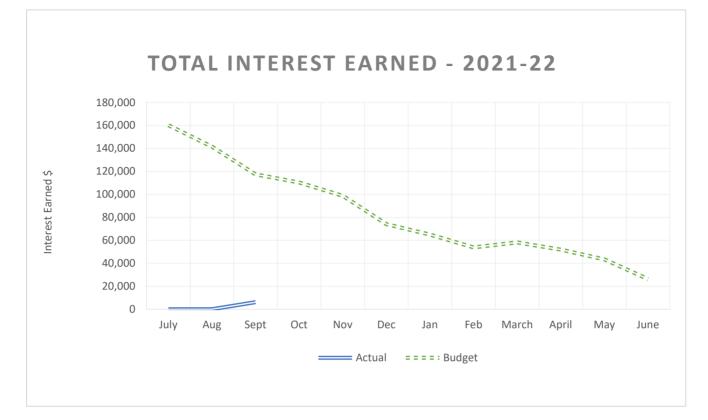

|                                     | Deard of Education                                                                                                                                                           |        |  |  |  |  |  |  |
|-------------------------------------|------------------------------------------------------------------------------------------------------------------------------------------------------------------------------|--------|--|--|--|--|--|--|
| A - Doug Levinson                   | Board of Education                                                                                                                                                           |        |  |  |  |  |  |  |
| B - Kari Sholtes<br>C - Trish Mahre | Mesa County Valley School District 51                                                                                                                                        |        |  |  |  |  |  |  |
| D - Tom Parrish                     | Business Meeting Minutes: October 19, 2021                                                                                                                                   |        |  |  |  |  |  |  |
| E - Amy Davis                       | Adopted: November 9, 2021                                                                                                                                                    |        |  |  |  |  |  |  |
| ABCDE                               |                                                                                                                                                                              |        |  |  |  |  |  |  |
|                                     | AGENDA ITEMS                                                                                                                                                                 | ACTION |  |  |  |  |  |  |
|                                     | H. SUPERINTENDENT'S REPORT<br>H-1. Business/Investment Financials                                                                                                            |        |  |  |  |  |  |  |
|                                     | H-1.a. End of the Year Financials                                                                                                                                            |        |  |  |  |  |  |  |
|                                     | Mrs. Melanie Trujillo, Financial Services Director, highlighted items from                                                                                                   |        |  |  |  |  |  |  |
|                                     | the fourth quarter of the 2020-2021 school year. She noted the District was able to increase reserves to above ten percent. She displayed data                               |        |  |  |  |  |  |  |
|                                     | showing the increase in reserves helped align the District with other                                                                                                        |        |  |  |  |  |  |  |
|                                     | districts of similar size. Mrs. Trujillo shared information on the Medical                                                                                                   |        |  |  |  |  |  |  |
|                                     | Fund explaining the need to increase medical premiums to shore up the fund, noting next year will be the first time in many years that employees                             |        |  |  |  |  |  |  |
|                                     | will have to pay a small cost for their insurance coverage. She shared                                                                                                       |        |  |  |  |  |  |  |
|                                     | data on the increased number of high cost medical claims over the past                                                                                                       |        |  |  |  |  |  |  |
|                                     | year, which caused a decrease in the medical fund reserves.<br>H-1.b. First Quarter Financials                                                                               |        |  |  |  |  |  |  |
|                                     | <ul> <li>Mrs. Trujillo reported it is still too early to predict actual revenue and</li> </ul>                                                                               |        |  |  |  |  |  |  |
|                                     | expenditures for the 2021-2022 school year. The District will receive the                                                                                                    |        |  |  |  |  |  |  |
|                                     | final student count, to determine state funding, in November. She noted revenue adjustments from the increase in medical premiums will be                                    |        |  |  |  |  |  |  |
|                                     | reflected in the re-adopted budget in January.                                                                                                                               |        |  |  |  |  |  |  |
|                                     |                                                                                                                                                                              |        |  |  |  |  |  |  |
|                                     | <ul> <li>H-2. Unified Improvement Plans</li> <li>Mr. Paul Jebe, Director of Site Leadership, and building administrators from</li> </ul>                                     |        |  |  |  |  |  |  |
|                                     | Chatfield, Dos Rios, and Nisley Elementary Schools, Bookcliff and West                                                                                                       |        |  |  |  |  |  |  |
|                                     | Middle Schools and Central High School were present to share information                                                                                                     |        |  |  |  |  |  |  |
|                                     | on how the District has been using improvement science to help schools with their Unified Improvement Plans (UIPs). The District has been using a system                     |        |  |  |  |  |  |  |
|                                     | identified as Plan, Do, Study, Act (PDSA). Schools are placed on a UIP                                                                                                       |        |  |  |  |  |  |  |
|                                     | through the Colorado Accountability System based on the schools' academic                                                                                                    |        |  |  |  |  |  |  |
|                                     | growth and achievement. The different classifications of UIPs are turnaround, priority improvement, improving and performance. The six schools                               |        |  |  |  |  |  |  |
|                                     | represented were all listed with a turnaround status. Mr. Jebe gave a brief                                                                                                  |        |  |  |  |  |  |  |
|                                     | history on how improvement science was developed. Since 2019, the District                                                                                                   |        |  |  |  |  |  |  |
|                                     | has been working with Colorado Education Initiative, to implement<br>improvement science for education pioneered by the Carnegie Foundation.                                 |        |  |  |  |  |  |  |
|                                     | Mr. Jebe shared information on the six core principles and the quarterly                                                                                                     |        |  |  |  |  |  |  |
|                                     | cycles the PDSA system uses. Schools use the quarterly cycles combined                                                                                                       |        |  |  |  |  |  |  |
|                                     | with the two aims, academic growth and culture and climate, to develop steps<br>and goals to improve student learning. Mr. Jebe showed graphics comparing                    |        |  |  |  |  |  |  |
|                                     | the steps in the state's UIP system, the District PDSA system and the state's                                                                                                |        |  |  |  |  |  |  |
|                                     | network system. He noted the state is looking to make changes to their                                                                                                       |        |  |  |  |  |  |  |
|                                     | system to add short cycle plans.                                                                                                                                             |        |  |  |  |  |  |  |
|                                     | Chatfield Elementary School administration, staff members and a student,<br>who were present, were recognized for Chatfield Elementary School going                          |        |  |  |  |  |  |  |
|                                     | from a UIP turnaround status to performance status. Mr. Dave McCall,                                                                                                         |        |  |  |  |  |  |  |
|                                     | Chatfield Elementary School principal, thanked his staff and students for<br>doing the work and demonstrating that the DDSA system is working                                |        |  |  |  |  |  |  |
|                                     | <ul> <li>doing the work and demonstrating that the PDSA system is working.</li> <li>Dr. Brian Hill, Assistant Superintendent, reported the Colorado Department of</li> </ul> |        |  |  |  |  |  |  |
|                                     | Education is reviewing data from four other schools represented, which could                                                                                                 |        |  |  |  |  |  |  |
|                                     | potentially move those schools up a level from the turnaround status.                                                                                                        |        |  |  |  |  |  |  |