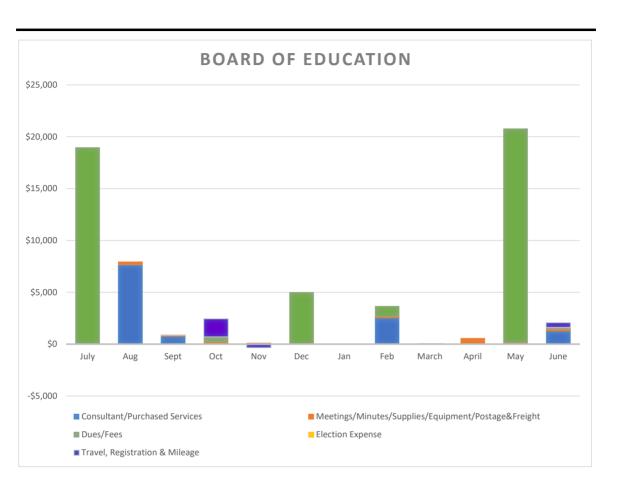

nnual Budget                     | \$250,000   | \$250,000   | \$260,793   |
| YTD % of Budget                   | 96.13%      | 124.90%     | 96.09%      |
| EOY Actual Exp                    | \$240,316   | \$312,248   | \$250,605   |
| % of EOY Actual Revenue to Budget | 96.13%      | 124.90%     | 96.09%      |
| Sewer                             | 2018/19     | 2019/20     | 2020/21     |
| YTD Exp                           | \$123,532   | \$133,382   | \$126,699   |
| Annual Budget                     | \$140,000   | \$140,000   | \$141,400   |
| YTD % of Budget                   | 88.24%      | 95.27%      | 89.60%      |
| EOY Actual Exp                    | \$123,532   | \$133,382   | \$126,699   |
| % of EOY Actual Revenue to Budget | 88.24%      | 95.27%      | 89.60%      |





|                                   | 2018/19  | 2019/20   | 2020/21  |
|-----------------------------------|----------|-----------|----------|
| YTD Exp                           | \$58,672 | \$160,629 | \$62,249 |
| Annual Budget                     | \$66,323 | \$141,323 | \$66,323 |
| YTD % of Budget                   | 88.46%   | 113.66%   | 93.86%   |
| EOY Actual Exp                    | \$58,672 | \$160,629 | \$62,249 |
| % of EOY Actual Revenue to Budget | 88.46%   | 113.66%   | 93.86%   |



Presented: October 19, 2021

### 2017 Mill Levy Override (17) as of June 30, 2021

|                                                                        | 2019-20<br>Re-Adopted<br>Budget | 2019-20<br>Actual<br>6/30/20 | % of<br>Actual | 2020-21<br>Re-Adopted<br>Budget | 2020-21 EOY<br>An