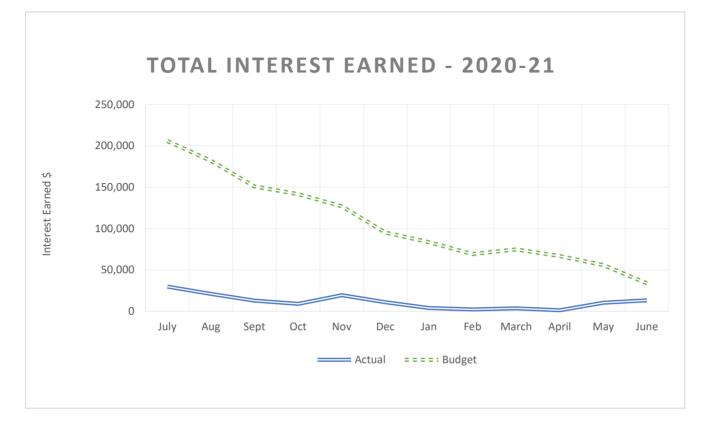

,298,655                     | \$5,138,745                  |                | \$4,484,883                     | \$4,961,892                                 |                | \$6,000,796                               |                |                     |

### 2019-20 Re-Adopted Budget

| Transfer: \$180.85 X 21,432.08 to Cap | bital Projects/Insurance Reserve |
|---------------------------------------|----------------------------------|
| Capital Projects                      | \$ 2,375,970                     |
| Insurance Reserve                     | \$ 1,500,000                     |
|                                       | \$ 3,875,970                     |
|                                       |                                  |

### 2020-21 Re-Adopted Budget

 State
 <th









Presented: October 19, 2021

### All Funds

| Type of Investment         | Fund   | Bank or Safekeeping       | Amount       | Date Acquired | Interest Rate |
|----------------------------|--------|---------------------------|--------------|---------------|---------------|
|                            |        | In Trust with             |              |               |               |
| C-SAFE Bond/Mesa County    | 31     | Mesa County Treasurer     | \$16,254,861 | 6/27/03       | 2.00%         |
| C-SAFE Account - General   | Pooled | US Bank - Denver          | 39,006,568   |               | 0.02%         |
| C-SAFE Account - 2018 Bond | Pooled | US Bank - Denver          | 19,164,934   | 2/1/18        | %60.0         |
| Colo Trust 1               | Pooled | Wells Fargo Bank - D