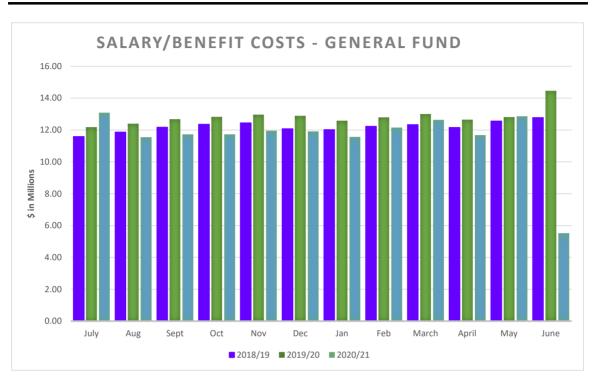

|                                     | Deard of Education                                                                                                                                                           |        |  |  |  |  |  |  |
|-------------------------------------|------------------------------------------------------------------------------------------------------------------------------------------------------------------------------|--------|--|--|--|--|--|--|
| A - Doug Levinson                   | Board of Education                                                                                                                                                           |        |  |  |  |  |  |  |
| B - Kari Sholtes<br>C - Trish Mahre | Mesa County Valley School District 51                                                                                                                                        |        |  |  |  |  |  |  |
| D - Tom Parrish                     | Business Meeting Minutes: October 19, 2021                                                                                                                                   |        |  |  |  |  |  |  |
| E - Amy Davis                       | Adopted: November 9, 2021                                                                                                                                                    |        |  |  |  |  |  |  |
| ABCDE                               |                                                                                                                                                                              |        |  |  |  |  |  |  |
|                                     | AGENDA ITEMS                                                                                                                                                                 | ACTION |  |  |  |  |  |  |
|                                     | H. SUPERINTENDENT'S REPORT<br>H-1. Business/Investment Financials                                                                                                            |        |  |  |  |  |  |  |
|                                     | H-1.a. End of the Year Financials                                                                                                                                            |        |  |  |  |  |  |  |
|                                     | Mrs. Melanie Trujillo, Financial Services Director, highlighted items from                                                                                                   |        |  |  |  |  |  |  |
|                                     | the fourth quarter of the 2020-2021 school year. She noted the District was able to increase reserves to above ten percent. She displayed data                               |        |  |  |  |  |  |  |
|                                     | showing the increase in reserves helped align the District with other                                                                                                        |        |  |  |  |  |  |  |
|                                     | districts of similar size. Mrs. Trujillo shared information on the Medical                                                                                                   |        |  |  |  |  |  |  |
|                                     | Fund explaining the need to increase medical premiums to shore up the fund, noting next year will be the first time in many years that employees                             |        |  |  |  |  |  |  |
|                                     | will have to pay a small cost for their insurance coverage. She shared                                                                                                       |        |  |  |  |  |  |  |
|                                     | data on the increased number of high cost medical claims over the past                                                                                                       |        |  |  |  |  |  |  |
|                                     | year, which caused a decrease in the medical fund reserves.<br>H-1.b. First Quarter Financials                                                                               |        |  |  |  |  |  |  |
|                                     | <ul> <li>Mrs. Trujillo reported it is still too early to predict actual revenue and</li> </ul>                                                                               |        |  |  |  |  |  |  |
|                                     | expenditures for the 2021-2022 school year. The District will receive the                                                                                                    |        |  |  |  |  |  |  |
|                                     | final student count, to determine state funding, in November. She noted revenue adjustments from the increase in medical premiums will be                                    |        |  |  |  |  |  |  |
|                                     | reflected in the re-adopted budget in January.                                                                                                                               |        |  |  |  |  |  |  |
|                                     |                                                                                                                                                                              |        |  |  |  |  |  |  |
|                                     | <ul> <li>H-2. Unified Improvement Plans</li> <li>Mr. Paul Jebe, Director of Site Leadership, and building administrators from</li> </ul>                                     |        |  |  |  |  |  |  |
|                                     | Chatfield, Dos Rios, and Nisley Elementary Schools, Bookcliff and West                                                                                                       |        |  |  |  |  |  |  |
|                                     | Middle Schools and Central High School were present to share information                                                                                                     |        |  |  |  |  |  |  |
|                                     | on how the District has been using improvement science to help schools with their Unified Improvement Plans (UIPs). The District has been using a system                     |        |  |  |  |  |  |  |
|                                     | identified as Plan, Do, Study, Act (PDSA). Schools are placed on a UIP                                                                                                       |        |  |  |  |  |  |  |
|                                     | through the Colorado Accountability System based on the schools' academic                                                                                                    |        |  |  |  |  |  |  |
|                                     | growth and achievement. The different classifications of UIPs are turnaround, priority improvement, improving and performance. The six schools                               |        |  |  |  |  |  |  |
|                                     | represented were all listed with a turnaround status. Mr. Jebe gave a brief                                                                                                  |        |  |  |  |  |  |  |
|                                     | history on how improvement science was developed. Since 2019, the District                                                                                                   |        |  |  |  |  |  |  |
|                                     | has been working with Colorado Education Initiative, to implement<br>improvement science for education pioneered by the Carnegie Foundation.                                 |        |  |  |  |  |  |  |
|                                     | Mr. Jebe shared information on the six core principles and the quarterly                                                                                                     |        |  |  |  |  |  |  |
|                                     | cycles the PDSA system uses. Schools use the quarterly cycles combined                                                                                                       |        |  |  |  |  |  |  |
|                                     | with the two aims, academic growth and culture and climate, to develop steps<br>and goals to improve student learning. Mr. Jebe showed graphics comparing                    |        |  |  |  |  |  |  |
|                                     | the steps in the state's UIP system, the District PDSA system and the state's                                                                                                |        |  |  |  |  |  |  |
|                                     | network system. He noted the state is looking to make changes to their                                                                                                       |        |  |  |  |  |  |  |
|                                     | system to add short cycle plans.                                                                                                                                             |        |  |  |  |  |  |  |
|                                     | Chatfield Elementary School administration, staff members and a student,<br>who were present, were recognized for Chatfield Elementary School going                          |        |  |  |  |  |  |  |
|                                     | from a UIP turnaround status to performance status. Mr. Dave McCall,                                                                                                         |        |  |  |  |  |  |  |
|                                     | Chatfield Elementary School principal, thanked his staff and students for<br>doing the work and demonstrating that the DDSA system is working                                |        |  |  |  |  |  |  |
|                                     | <ul> <li>doing the work and demonstrating that the PDSA system is working.</li> <li>Dr. Brian Hill, Assistant Superintendent, reported the Colorado Department of</li> </ul> |        |  |  |  |  |  |  |
|                                     | Education is reviewing data from four other schools represented, which could                                                                                                 |        |  |  |  |  |  |  |
|                                     | potentially move those schools up a level from the turnaround status.                                                                                                        |        |  |  |  |  |  |  |