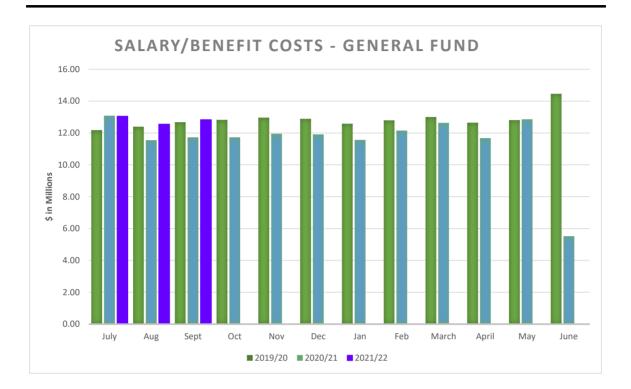

|                                     | Deard of Education                                                                                                                                                           |        |  |  |  |  |  |  |
|-------------------------------------|------------------------------------------------------------------------------------------------------------------------------------------------------------------------------|--------|--|--|--|--|--|--|
| A - Doug Levinson                   | Board of Education                                                                                                                                                           |        |  |  |  |  |  |  |
| B - Kari Sholtes<br>C - Trish Mahre | Mesa County Valley School District 51                                                                                                                                        |        |  |  |  |  |  |  |
| D - Tom Parrish                     | Business Meeting Minutes: October 19, 2021                                                                                                                                   |        |  |  |  |  |  |  |
| E - Amy Davis                       | Adopted: November 9, 2021                                                                                                                                                    |        |  |  |  |  |  |  |
| ABCDE                               |                                                                                                                                                                              |        |  |  |  |  |  |  |
|                                     | AGENDA ITEMS                                                                                                                                                                 | ACTION |  |  |  |  |  |  |
|                                     | H. SUPERINTENDENT'S REPORT<br>H-1. Business/Investment Financials                                                                                                            |        |  |  |  |  |  |  |
|                                     | H-1.a. End of the Year Financials                                                                                                                                            |        |  |  |  |  |  |  |
|                                     | Mrs. Melanie Trujillo, Financial Services Director, highlighted items from                                                                                                   |        |  |  |  |  |  |  |
|                                     | the fourth quarter of the 2020-2021 school year. She noted the District was able to increase reserves to above ten percent. She displayed data                               |        |  |  |  |  |  |  |
|                                     | showing the increase in reserves helped align the District with other                                                                                                        |        |  |  |  |  |  |  |
|                                     | districts of similar size. Mrs. Trujillo shared information on the Medical                                                                                                   |        |  |  |  |  |  |  |
|                                     | Fund explaining the need to increase medical premiums to shore up the fund, noting next year will be the first time in many years that employees                             |        |  |  |  |  |  |  |
|                                     | will have to pay a small cost for their insurance coverage. She shared                                                                                                       |        |  |  |  |  |  |  |
|                                     | data on the increased number of high cost medical claims over the past                                                                                                       |        |  |  |  |  |  |  |
|                                     | year, which caused a decrease in the medical fund reserves.<br>H-1.b. First Quarter Financials                                                                               |        |  |  |  |  |  |  |
|                                     | <ul> <li>Mrs. Trujillo reported it is still too early to predict actual revenue and</li> </ul>                                                                               |        |  |  |  |  |  |  |
|                                     | expenditures for the 2021-2022 school year. The District will receive the                                                                                                    |        |  |  |  |  |  |  |
|                                     | final student count, to determine state funding, in November. She noted revenue adjustments from the increase in medical premiums will be                                    |        |  |  |  |  |  |  |
|                                     | reflected in the re-adopted budget in January.                                                                                                                               |        |  |  |  |  |  |  |
|                                     |                                                                                                                                                                              |        |  |  |  |  |  |  |
|                                     | <ul> <li>H-2. Unified Improvement Plans</li> <li>Mr. Paul Jebe, Director of Site Leadership, and building administrators from</li> </ul>                                     |        |  |  |  |  |  |  |
|                                     | Chatfield, Dos Rios, and Nisley Elementary Schools, Bookcliff and West                                                                                                       |        |  |  |  |  |  |  |
|                                     | Middle Schools and Central High School were present to share information                                                                                                     |        |  |  |  |  |  |  |
|                                     | on how the District has been using improvement science to help schools with their Unified Improvement Plans (UIPs). The District has been using a system                     |        |  |  |  |  |  |  |
|                                     | identified as Plan, Do, Study, Act (PDSA). Schools are placed on a UIP                                                                                                       |        |  |  |  |  |  |  |
|                                     | through the Colorado Accountability System based on the schools' academic                                                                                                    |        |  |  |  |  |  |  |
|                                     | growth and achievement. The different classifications of UIPs are turnaround, priority improvement, improving and performance. The six schools                               |        |  |  |  |  |  |  |
|                                     | represented were all listed with a turnaround status. Mr. Jebe gave a brief                                                                                                  |        |  |  |  |  |  |  |
|                                     | history on how improvement science was developed. Since 2019, the District                                                                                                   |        |  |  |  |  |  |  |
|                                     | has been working with Colorado Education Initiative, to implement<br>improvement science for education pioneered by the Carnegie Foundation.                                 |        |  |  |  |  |  |  |
|                                     | Mr. Jebe shared information on the six core principles and the quarterly                                                                                                     |        |  |  |  |  |  |  |
|                                     | cycles the PDSA system uses. Schools use the quarterly cycles combined                                                                                                       |        |  |  |  |  |  |  |
|                                     | with the two aims, academic growth and culture and climate, to develop steps<br>and goals to improve student learning. Mr. Jebe showed graphics comparing                    |        |  |  |  |  |  |  |
|                                     | the steps in the state's UIP system, the District PDSA system and the state's                                                                                                |        |  |  |  |  |  |  |
|                                     | network system. He noted the state is looking to make changes to their                                                                                                       |        |  |  |  |  |  |  |
|                                     | system to add short cycle plans.                                                                                                                                             |        |  |  |  |  |  |  |
|                                     | Chatfield Elementary School administration, staff members and a student,<br>who were present, were recognized for Chatfield Elementary School going                          |        |  |  |  |  |  |  |
|                                     | from a UIP turnaround status to performance status. Mr. Dave McCall,                                                                                                         |        |  |  |  |  |  |  |
|                                     | Chatfield Elementary School principal, thanked his staff and students for<br>doing the work and demonstrating that the DDSA system is working                                |        |  |  |  |  |  |  |
|                                     | <ul> <li>doing the work and demonstrating that the PDSA system is working.</li> <li>Dr. Brian Hill, Assistant Superintendent, reported the Colorado Department of</li> </ul> |        |  |  |  |  |  |  |
|                                     | Education is reviewing data from four other schools represented, which could                                                                                                 |        |  |  |  |  |  |  |
|                                     | potentially move those schools up a level from the turnaround status.                                                                                                        |        |  |  |  |  |  |  |