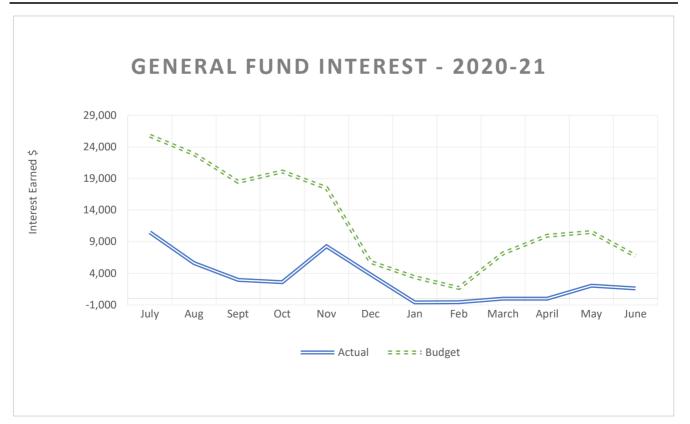

|                                     | Deard of Education                                                                                                                                                           |        |  |  |  |  |  |  |
|-------------------------------------|------------------------------------------------------------------------------------------------------------------------------------------------------------------------------|--------|--|--|--|--|--|--|
| A - Doug Levinson                   | Board of Education                                                                                                                                                           |        |  |  |  |  |  |  |
| B - Kari Sholtes<br>C - Trish Mahre | Mesa County Valley School District 51                                                                                                                                        |        |  |  |  |  |  |  |
| D - Tom Parrish                     | Business Meeting Minutes: October 19, 2021                                                                                                                                   |        |  |  |  |  |  |  |
| E - Amy Davis                       | Adopted: November 9, 2021                                                                                                                                                    |        |  |  |  |  |  |  |
| ABCDE                               |                                                                                                                                                                              |        |  |  |  |  |  |  |
|                                     | AGENDA ITEMS                                                                                                                                                                 | ACTION |  |  |  |  |  |  |
|                                     | H. SUPERINTENDENT'S REPORT<br>H-1. Business/Investment Financials                                                                                                            |        |  |  |  |  |  |  |
|                                     | H-1.a. End of the Year Financials                                                                                                                                            |        |  |  |  |  |  |  |
|                                     | Mrs. Melanie Trujillo, Financial Services Director, highlighted items from                                                                                                   |        |  |  |  |  |  |  |
|                                     | the fourth quarter of the 2020-2021 school year. She noted the District was able to increase reserves to above ten percent. She displayed data                               |        |  |  |  |  |  |  |
|                                     | showing the increase in reserves helped align the District with other                                                                                                        |        |  |  |  |  |  |  |
|                                     | districts of similar size. Mrs. Trujillo shared information on the Medical                                                                                                   |        |  |  |  |  |  |  |
|                                     | Fund explaining the need to increase medical premiums to shore up the fund, noting next year will be the first time in many years that employees                             |        |  |  |  |  |  |  |
|                                     | will have to pay a small cost for their insurance coverage. She shared                                                                                                       |        |  |  |  |  |  |  |
|                                     | data on the increased number of high cost medical claims over the past                                                                                                       |        |  |  |  |  |  |  |
|                                     | year, which caused a decrease in the medical fund reserves.<br>H-1.b. First Quarter Financials                                                                               |        |  |  |  |  |  |  |
|                                     | <ul> <li>Mrs. Trujillo reported it is still too early to predict actual revenue and</li> </ul>                                                                               |        |  |  |  |  |  |  |
|                                     | expenditures for the 2021-2022 school year. The District will receive the                                                                                                    |        |  |  |  |  |  |  |
|                                     | final student count, to determine state funding, in November. She noted revenue adjustments from the increase in medical premiums will be                                    |        |  |  |  |  |  |  |
|                                     | reflected in the re-adopted budget in January.                                                                                                                               |        |  |  |  |  |  |  |
|                                     |                                                                                                                                                                              |        |  |  |  |  |  |  |
|                                     | <ul> <li>H-2. Unified Improvement Plans</li> <li>Mr. Paul Jebe, Director of Site Leadership, and building administrators from</li> </ul>                                     |        |  |  |  |  |  |  |
|                                     | Chatfield, Dos Rios, and Nisley Elementary Schools, Bookcliff and West                                                                                                       |        |  |  |  |  |  |  |
|                                     | Middle Schools and Central High School were present to share information                                                                                                     |        |  |  |  |  |  |  |
|                                     | on how the District has been using improvement science to help schools with their Unified Improvement Plans (UIPs). The District has been using a system                     |        |  |  |  |  |  |  |
|                                     | identified as Plan, Do, Study, Act (PDSA). Schools are placed on a UIP                                                                                                       |        |  |  |  |  |  |  |
|                                     | through the Colorado Accountability System based on the schools' academic                                                                                                    |        |  |  |  |  |  |  |
|                                     | growth and achievement. The different classifications of UIPs are turnaround, priority improvement, improving and performance. The six schools                               |        |  |  |  |  |  |  |
|                                     | represented were all listed with a turnaround status. Mr. Jebe gave a brief                                                                                                  |        |  |  |  |  |  |  |
|                                     | history on how improvement science was developed. Since 2019, the District                                                                                                   |        |  |  |  |  |  |  |
|                                     | has been working with Colorado Education Initiative, to implement<br>improvement science for education pioneered by the Carnegie Foundation.                                 |        |  |  |  |  |  |  |
|                                     | Mr. Jebe shared information on the six core principles and the quarterly                                                                                                     |        |  |  |  |  |  |  |
|                                     | cycles the PDSA system uses. Schools use the quarterly cycles combined                                                                                                       |        |  |  |  |  |  |  |
|                                     | with the two aims, academic growth and culture and climate, to develop steps<br>and goals to improve student learning. Mr. Jebe showed graphics comparing                    |        |  |  |  |  |  |  |
|                                     | the steps in the state's UIP system, the District PDSA system and the state's                                                                                                |        |  |  |  |  |  |  |
|                                     | network system. He noted the state is looking to make changes to their                                                                                                       |        |  |  |  |  |  |  |
|                                     | system to add short cycle plans.                                                                                                                                             |        |  |  |  |  |  |  |
|                                     | Chatfield Elementary School administration, staff members and a student,<br>who were present, were recognized for Chatfield Elementary School going                          |        |  |  |  |  |  |  |
|                                     | from a UIP turnaround status to performance status. Mr. Dave McCall,                                                                                                         |        |  |  |  |  |  |  |
|                                     | Chatfield Elementary School principal, thanked his staff and students for<br>doing the work and demonstrating that the DDSA system is working                                |        |  |  |  |  |  |  |
|                                     | <ul> <li>doing the work and demonstrating that the PDSA system is working.</li> <li>Dr. Brian Hill, Assistant Superintendent, reported the Colorado Department of</li> </ul> |        |  |  |  |  |  |  |
|                                     | Education is reviewing data from four other schools represented, which could                                                                                                 |        |  |  |  |  |  |  |
|                                     | potentially move those schools up a level from the turnaround status.                                                                                                        |        |  |  |  |  |  |  |