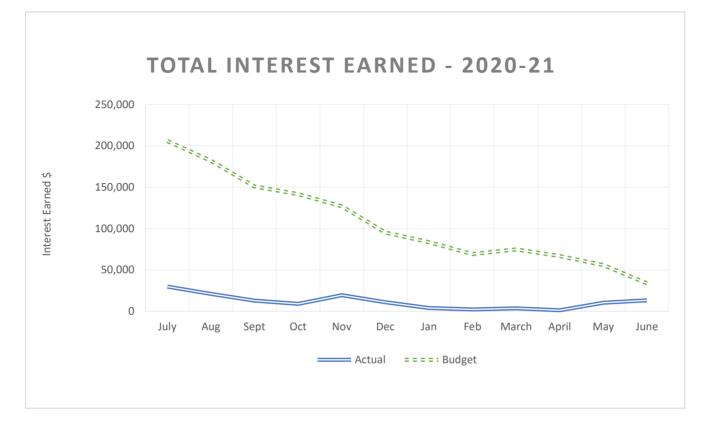

|                                     | Deard of Education                                                                                                                                                           |        |  |  |  |  |  |  |
|-------------------------------------|------------------------------------------------------------------------------------------------------------------------------------------------------------------------------|--------|--|--|--|--|--|--|
| A - Doug Levinson                   | Board of Education                                                                                                                                                           |        |  |  |  |  |  |  |
| B - Kari Sholtes<br>C - Trish Mahre | Mesa County Valley School District 51                                                                                                                                        |        |  |  |  |  |  |  |
| D - Tom Parrish                     | Business Meeting Minutes: October 19, 2021                                                                                                                                   |        |  |  |  |  |  |  |
| E - Amy Davis                       | Adopted: November 9, 2021                                                                                                                                                    |        |  |  |  |  |  |  |
| ABCDE                               |                                                                                                                                                                              |        |  |  |  |  |  |  |
|                                     | AGENDA ITEMS                                                                                                                                                                 | ACTION |  |  |  |  |  |  |
|                                     | H. SUPERINTENDENT'S REPORT<br>H-1. Business/Investment Financials                                                                                                            |        |  |  |  |  |  |  |
|                                     | H-1.a. End of the Year Financials                                                                                                                                            |        |  |  |  |  |  |  |
|                                     | Mrs. Melanie Trujillo, Financial Services Director, highlighted items from                                                                                                   |        |  |  |  |  |  |  |
|                                     | the fourth quarter of the 2020-2021 school year. She noted the District was able to increase reserves to above ten percent. She displayed data                               |        |  |  |  |  |  |  |
|                                     | showing the increase in reserves helped align the District with other                                                                                                        |        |  |  |  |  |  |  |
|                                     | districts of similar size. Mrs. Trujillo shared information on the Medical                                                                                                   |        |  |  |  |  |  |  |
|                                     | Fund explaining the need to increase medical premiums to shore up the fund, noting next year will be the first time in many years that employees                             |        |  |  |  |  |  |  |
|                                     | will have to pay a small cost for their insurance coverage. She shared                                                                                                       |        |  |  |  |  |  |  |
|                                     | data on the increased number of high cost medical claims over the past                                                                                                       |        |  |  |  |  |  |  |
|                                     | year, which caused a decrease in the medical fund reserves.<br>H-1.b. First Quarter Financials                                                                               |        |  |  |  |  |  |  |
|                                     | <ul> <li>Mrs. Trujillo reported it is still too early to predict actual revenue and</li> </ul>                                                                               |        |  |  |  |  |  |  |
|                                     | expenditures for the 2021-2022 school year. The District will receive the                                                                                                    |        |  |  |  |  |  |  |
|                                     | final student count, to determine state funding, in November. She noted revenue adjustments from the increase in medical premiums will be                                    |        |  |  |  |  |  |  |
|                                     | reflected in the re-adopted budget in January.                                                                                                                               |        |  |  |  |  |  |  |
|                                     |                                                                                                                                                                              |        |  |  |  |  |  |  |
|                                     | <ul> <li>H-2. Unified Improvement Plans</li> <li>Mr. Paul Jebe, Director of Site Leadership, and building administrators from</li> </ul>                                     |        |  |  |  |  |  |  |
|                                     | Chatfield, Dos Rios, and Nisley Elementary Schools, Bookcliff and West                                                                                                       |        |  |  |  |  |  |  |
|                                     | Middle Schools and Central High School were present to share information                                                                                                     |        |  |  |  |  |  |  |
|                                     | on how the District has been using improvement science to help schools with their Unified Improvement Plans (UIPs). The District has been using a system                     |        |  |  |  |  |  |  |
|                                     | identified as Plan, Do, Study, Act (PDSA). Schools are placed on a UIP                                                                                                       |        |  |  |  |  |  |  |
|                                     | through the Colorado Accountability System based on the schools' academic                                                                                                    |        |  |  |  |  |  |  |
|                                     | growth and achievement. The different classifications of UIPs are turnaround, priority improvement, improving and performance. The six schools                               |        |  |  |  |  |  |  |
|                                     | represented were all listed with a turnaround status. Mr. Jebe gave a brief                                                                                                  |        |  |  |  |  |  |  |
|                                     | history on how improvement science was developed. Since 2019, the District                                                                                                   |        |  |  |  |  |  |  |
|                                     | has been working with Colorado Education Initiative, to implement<br>improvement science for education pioneered by the Carnegie Foundation.                                 |        |  |  |  |  |  |  |
|                                     | Mr. Jebe shared information on the six core principles and the quarterly                                                                                                     |        |  |  |  |  |  |  |
|                                     | cycles the PDSA system uses. Schools use the quarterly cycles combined                                                                                                       |        |  |  |  |  |  |  |
|                                     | with the two aims, academic growth and culture and climate, to develop steps<br>and goals to improve student learning. Mr. Jebe showed graphics comparing                    |        |  |  |  |  |  |  |
|                                     | the steps in the state's UIP system, the District PDSA system and the state's                                                                                                |        |  |  |  |  |  |  |
|                                     | network system. He noted the state is looking to make changes to their                                                                                                       |        |  |  |  |  |  |  |
|                                     | system to add short cycle plans.                                                                                                                                             |        |  |  |  |  |  |  |
|                                     | Chatfield Elementary School administration, staff members and a student,<br>who were present, were recognized for Chatfield Elementary School going                          |        |  |  |  |  |  |  |
|                                     | from a UIP turnaround status to performance status. Mr. Dave McCall,                                                                                                         |        |  |  |  |  |  |  |
|                                     | Chatfield Elementary School principal, thanked his staff and students for<br>doing the work and demonstrating that the DDSA system is working                                |        |  |  |  |  |  |  |
|                                     | <ul> <li>doing the work and demonstrating that the PDSA system is working.</li> <li>Dr. Brian Hill, Assistant Superintendent, reported the Colorado Department of</li> </ul> |        |  |  |  |  |  |  |
|                                     | Education is reviewing data from four other schools represented, which could                                                                                                 |        |  |  |  |  |  |  |
|                                     | potentially move those schools up a level from the turnaround status.                                                                                                        |        |  |  |  |  |  |  |