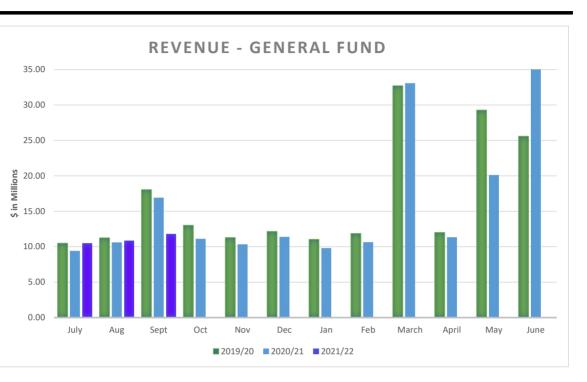

|                                     | Deard of Education                                                                                                                                                           |        |  |  |  |  |  |  |
|-------------------------------------|------------------------------------------------------------------------------------------------------------------------------------------------------------------------------|--------|--|--|--|--|--|--|
| A - Doug Levinson                   | Board of Education                                                                                                                                                           |        |  |  |  |  |  |  |
| B - Kari Sholtes<br>C - Trish Mahre | Mesa County Valley School District 51                                                                                                                                        |        |  |  |  |  |  |  |
| D - Tom Parrish                     | Business Meeting Minutes: October 19, 2021                                                                                                                                   |        |  |  |  |  |  |  |
| E - Amy Davis                       | Adopted: November 9, 2021                                                                                                                                                    |        |  |  |  |  |  |  |
| ABCDE                               |                                                                                                                                                                              |        |  |  |  |  |  |  |
|                                     | AGENDA ITEMS                                                                                                                                                                 | ACTION |  |  |  |  |  |  |
|                                     | H. SUPERINTENDENT'S REPORT<br>H-1. Business/Investment Financials                                                                                                            |        |  |  |  |  |  |  |
|                                     | H-1.a. End of the Year Financials                                                                                                                                            |        |  |  |  |  |  |  |
|                                     | Mrs. Melanie Trujillo, Financial Services Director, highlighted items from                                                                                                   |        |  |  |  |  |  |  |
|                                     | the fourth quarter of the 2020-2021 school year. She noted the District was able to increase reserves to above ten percent. She displayed data                               |        |  |  |  |  |  |  |
|                                     | showing the increase in reserves helped align the District with other                                                                                                        |        |  |  |  |  |  |  |
|                                     | districts of similar size. Mrs. Trujillo shared information on the Medical                                                                                                   |        |  |  |  |  |  |  |
|                                     | Fund explaining the need to increase medical premiums to shore up the fund, noting next year will be the first time in many years that employees                             |        |  |  |  |  |  |  |
|                                     | will have to pay a small cost for their insurance coverage. She shared                                                                                                       |        |  |  |  |  |  |  |
|                                     | data on the increased number of high cost medical claims over the past                                                                                                       |        |  |  |  |  |  |  |
|                                     | year, which caused a decrease in the medical fund reserves.<br>H-1.b. First Quarter Financials                                                                               |        |  |  |  |  |  |  |
|                                     | <ul> <li>Mrs. Trujillo reported it is still too early to predict actual revenue and</li> </ul>                                                                               |        |  |  |  |  |  |  |
|                                     | expenditures for the 2021-2022 school year. The District will receive the                                                                                                    |        |  |  |  |  |  |  |
|                                     | final student count, to determine state funding, in November. She noted revenue adjustments from the increase in medical premiums will be                                    |        |  |  |  |  |  |  |
|                                     | reflected in the re-adopted budget in January.                                                                                                                               |        |  |  |  |  |  |  |
|                                     |                                                                                                                                                                              |        |  |  |  |  |  |  |
|                                     | <ul> <li>H-2. Unified Improvement Plans</li> <li>Mr. Paul Jebe, Director of Site Leadership, and building administrators from</li> </ul>                                     |        |  |  |  |  |  |  |
|                                     | Chatfield, Dos Rios, and Nisley Elementary Schools, Bookcliff and West                                                                                                       |        |  |  |  |  |  |  |
|                                     | Middle Schools and Central High School were present to share information                                                                                                     |        |  |  |  |  |  |  |
|                                     | on how the District has been using improvement science to help schools with their Unified Improvement Plans (UIPs). The District has been using a system                     |        |  |  |  |  |  |  |
|                                     | identified as Plan, Do, Study, Act (PDSA). Schools are placed on a UIP                                                                                                       |        |  |  |  |  |  |  |
|                                     | through the Colorado Accountability System based on the schools' academic                                                                                                    |        |  |  |  |  |  |  |
|                                     | growth and achievement. The different classifications of UIPs are turnaround, priority improvement, improving and performance. The six schools                               |        |  |  |  |  |  |  |
|                                     | represented were all listed with a turnaround status. Mr. Jebe gave a brief                                                                                                  |        |  |  |  |  |  |  |
|                                     | history on how improvement science was developed. Since 2019, the District                                                                                                   |        |  |  |  |  |  |  |
|                                     | has been working with Colorado Education Initiative, to implement<br>improvement science for education pioneered by the Carnegie Foundation.                                 |        |  |  |  |  |  |  |
|                                     | Mr. Jebe shared information on the six core principles and the quarterly                                                                                                     |        |  |  |  |  |  |  |
|                                     | cycles the PDSA system uses. Schools use the quarterly cycles combined                                                                                                       |        |  |  |  |  |  |  |
|                                     | with the two aims, academic growth and culture and climate, to develop steps<br>and goals to improve student learning. Mr. Jebe showed graphics comparing                    |        |  |  |  |  |  |  |
|                                     | the steps in the state's UIP system, the District PDSA system and the state's                                                                                                |        |  |  |  |  |  |  |
|                                     | network system. He noted the state is looking to make changes to their                                                                                                       |        |  |  |  |  |  |  |
|                                     | system to add short cycle plans.                                                                                                                                             |        |  |  |  |  |  |  |
|                                     | Chatfield Elementary School administration, staff members and a student,<br>who were present, were recognized for Chatfield Elementary School going                          |        |  |  |  |  |  |  |
|                                     | from a UIP turnaround status to performance status. Mr. Dave McCall,                                                                                                         |        |  |  |  |  |  |  |
|                                     | Chatfield Elementary School principal, thanked his staff and students for<br>doing the work and demonstrating that the DDSA system is working                                |        |  |  |  |  |  |  |
|                                     | <ul> <li>doing the work and demonstrating that the PDSA system is working.</li> <li>Dr. Brian Hill, Assistant Superintendent, reported the Colorado Department of</li> </ul> |        |  |  |  |  |  |  |
|                                     | Education is reviewing data from four other schools represented, which could                                                                                                 |        |  |  |  |  |  |  |
|                                     | potentially move those schools up a level from the turnaround status.                                                                                                        |        |  |  |  |  |  |  |