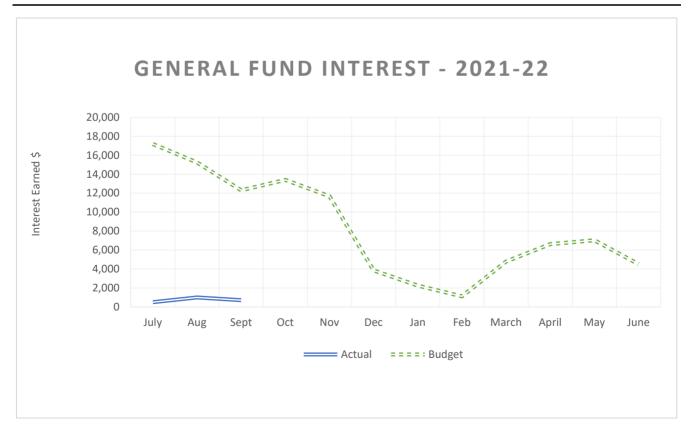

|                                     | Deard of Education                                                                                                                                                           |        |  |  |  |  |  |  |
|-------------------------------------|------------------------------------------------------------------------------------------------------------------------------------------------------------------------------|--------|--|--|--|--|--|--|
| A - Doug Levinson                   | Board of Education                                                                                                                                                           |        |  |  |  |  |  |  |
| B - Kari Sholtes<br>C - Trish Mahre | Mesa County Valley School District 51                                                                                                                                        |        |  |  |  |  |  |  |
| D - Tom Parrish                     | Business Meeting Minutes: October 19, 2021                                                                                                                                   |        |  |  |  |  |  |  |
| E - Amy Davis                       | Adopted: November 9, 2021                                                                                                                                                    |        |  |  |  |  |  |  |
| ABCDE                               |                                                                                                                                                                              |        |  |  |  |  |  |  |
|                                     | AGENDA ITEMS                                                                                                                                                                 | ACTION |  |  |  |  |  |  |
|                                     | H. SUPERINTENDENT'S REPORT<br>H-1. Business/Investment Financials                                                                                                            |        |  |  |  |  |  |  |
|                                     | H-1.a. End of the Year Financials                                                                                                                                            |        |  |  |  |  |  |  |
|                                     | Mrs. Melanie Trujillo, Financial Services Director, highlighted items from                                                                                                   |        |  |  |  |  |  |  |
|                                     | the fourth quarter of the 2020-2021 school year. She noted the District was able to increase reserves to above ten percent. She displayed data                               |        |  |  |  |  |  |  |
|                                     | showing the increase in reserves helped align the District with other                                                                                                        |        |  |  |  |  |  |  |
|                                     | districts of similar size. Mrs. Trujillo shared information on the Medical                                                                                                   |        |  |  |  |  |  |  |
|                                     | Fund explaining the need to increase medical premiums to shore up the fund, noting next year will be the first time in many years that employees                             |        |  |  |  |  |  |  |
|                                     | will have to pay a small cost for their insurance coverage. She shared                                                                                                       |        |  |  |  |  |  |  |
|                                     | data on the increased number of high cost medical claims over the past                                                                                                       |        |  |  |  |  |  |  |
|                                     | year, which caused a decrease in the medical fund reserves.<br>H-1.b. First Quarter Financials                                                                               |        |  |  |  |  |  |  |
|                                     | <ul> <li>Mrs. Trujillo reported it is still too early to predict actual revenue and</li> </ul>                                                                               |        |  |  |  |  |  |  |
|                                     | expenditures for the 2021-2022 school year. The District will receive the                                                                                                    |        |  |  |  |  |  |  |
|                                     | final student count, to determine state funding, in November. She noted revenue adjustments from the increase in medical premiums will be                                    |        |  |  |  |  |  |  |
|                                     | reflected in the re-adopted budget in January.                                                                                                                               |        |  |  |  |  |  |  |
|                                     |                                                                                                                                                                              |        |  |  |  |  |  |  |
|                                     | <ul> <li>H-2. Unified Improvement Plans</li> <li>Mr. Paul Jebe, Director of Site Leadership, and building administrators from</li> </ul>                                     |        |  |  |  |  |  |  |
|                                     | Chatfield, Dos Rios, and Nisley Elementary Schools, Bookcliff and West                                                                                                       |        |  |  |  |  |  |  |
|                                     | Middle Schools and Central High School were present to share information                                                                                                     |        |  |  |  |  |  |  |
|                                     | on how the District has been using improvement science to help schools with their Unified Improvement Plans (UIPs). The District has been using a system                     |        |  |  |  |  |  |  |
|                                     | identified as Plan, Do, Study, Act (PDSA). Schools are placed on a UIP                                                                                                       |        |  |  |  |  |  |  |
|                                     | through the Colorado Accountability System based on the schools' academic                                                                                                    |        |  |  |  |  |  |  |
|                                     | growth and achievement. The different classifications of UIPs are turnaround, priority improvement, improving and performance. The six schools                               |        |  |  |  |  |  |  |
|                                     | represented were all listed with a turnaround status. Mr. Jebe gave a brief                                                                                                  |        |  |  |  |  |  |  |
|                                     | history on how improvement science was developed. Since 2019, the District                                                                                                   |        |  |  |  |  |  |  |
|                                     | has been working with Colorado Education Initiative, to implement<br>improvement science for education pioneered by the Carnegie Foundation.                                 |        |  |  |  |  |  |  |
|                                     | Mr. Jebe shared information on the six core principles and the quarterly                                                                                                     |        |  |  |  |  |  |  |
|                                     | cycles the PDSA system uses. Schools use the quarterly cycles combined                                                                                                       |        |  |  |  |  |  |  |
|                                     | with the two aims, academic growth and culture and climate, to develop steps<br>and goals to improve student learning. Mr. Jebe showed graphics comparing                    |        |  |  |  |  |  |  |
|                                     | the steps in the state's UIP system, the District PDSA system and the state's                                                                                                |        |  |  |  |  |  |  |
|                                     | network system. He noted the state is looking to make changes to their                                                                                                       |        |  |  |  |  |  |  |
|                                     | system to add short cycle plans.                                                                                                                                             |        |  |  |  |  |  |  |
|                                     | Chatfield Elementary School administration, staff members and a student,<br>who were present, were recognized for Chatfield Elementary School going                          |        |  |  |  |  |  |  |
|                                     | from a UIP turnaround status to performance status. Mr. Dave McCall,                                                                                                         |        |  |  |  |  |  |  |
|                                     | Chatfield Elementary School principal, thanked his staff and students for<br>doing the work and demonstrating that the DDSA system is working                                |        |  |  |  |  |  |  |
|                                     | <ul> <li>doing the work and demonstrating that the PDSA system is working.</li> <li>Dr. Brian Hill, Assistant Superintendent, reported the Colorado Department of</li> </ul> |        |  |  |  |  |  |  |
|                                     | Education is reviewing data from four other schools represented, which could                                                                                                 |        |  |  |  |  |  |  |
|                                     | potentially move those schools up a level from the turnaround status.                                                                                                        |        |  |  |  |  |  |  |